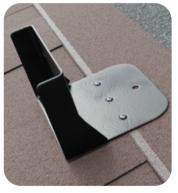

## H.F.S.M. OVERVIEW

HFSM is America's premier rooftop solar attachment for America's most common roof type: shingles. Designed by roofing experts and solar installers, the seamless design ensures a reliable, leak-free installation for life. The single-piece unit installs beneath the shingle courses, anchoring at the existing nail strip without creating exposed penetrations. By preserving the roof's integrity, HFSM protects solar investment, delivers long-lasting performance, and provides peace of mind.

## H.F.S.M. FEATURES

No holes in external roofing layer

Install direct to deck or into truss

Up to 6-foot spans

Dual rail attachment reinforces rails and splices

Maintains roof integrity for lifetime leak-free function