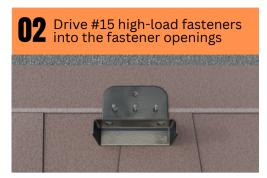

### HIDDEN-FASTENER SOLAR MOUNT

61/8

\*This is a summary of the installation steps. For full details, refer to Martin Solar's Hidden Fastener Solar Mount Field Guide.\*

| SPECIFICATIONS              | HFSM VALUE                                     |
|-----------------------------|------------------------------------------------|
| Finish                      | Black Powder Coat                              |
| Material                    | 5052 Aluminum                                  |
| Roof Type                   | Sloped Roof: Asphalt Shingle, Composite Slate  |
| Installation<br>Application | Most Railed Systems                            |
| Mount Weight                | 0.6 LBS                                        |
| Service Temp                | -40° F to 185° F                               |
| Certifications              | UL 2703                                        |
| HFSM per Box                | 20                                             |
| Attachment<br>Loading       | Up = 420 LBS   Down = 420 LBS   Slope= 210 LBS |
| Country of<br>Origin        | United States of America                       |