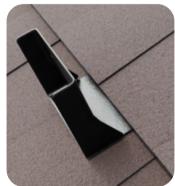

## H.F.S.M. OVERVIEW

HFSM is America's premier rooftop solar attachment for America's most common roof type: shingles. Designed by roofing experts and solar installers, the seamless design ensures a reliable, leak-free installation for life. The single-piece unit installs beneath the shingle courses, anchoring at the existing nail strip without creating exposed penetrations. By preserving the roof's integrity, HFSM protects solar investment, delivers long-lasting performance, and provides peace of mind.

## H.F.S.M. FEATURES

No holes in external roofing layer

Install direct to deck or into truss

Up to 6-foot spans

Dual rail attachment reinforces rails and splices

Maintains roof integrity for lifetime leak-free function