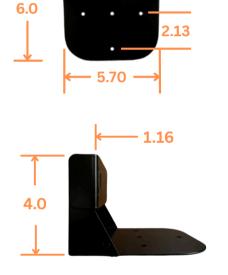

### HIDDEN-FASTENER SOLAR MOUNT

61/8

\*This is a summary of the installation steps. For full details, refer to Martin Solar's Hidden Fastener Solar Mount Field Guide.\*

| SPECIFICATIONS              | HFSM VALUE                                     |
|-----------------------------|------------------------------------------------|
| Finish                      | Black Powder Coat                              |
| Material                    | 5052 Aluminum                                  |
| Roof Type                   | Sloped Roof: Asphalt Shingle, Composite Slate  |
| Installation<br>Application | Most Railed Systems                            |
| Mount Weight                | 0.6 LBS                                        |
| Service Temp                | -40° F to 185° F                               |
| Certifications              | UL 2703                                        |
| HFSM per Box                | 20                                             |
| Attachment<br>Loading       | Up = 420 LBS   Down = 420 LBS   Slope= 210 LBS |
| Country of<br>Origin        | United States of America                       |