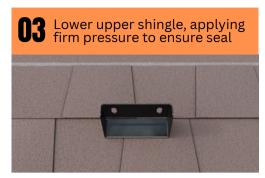

## H.F.S.M. OVERVIEW

HFSM is America's premier rooftop solar attachment for America's most common roof type: shingles. Designed by roofing experts and solar installers, the seamless design ensures a reliable, leak-free installation for life. The single-piece unit installs beneath the shingle courses, anchoring at the existing nail strip without creating exposed penetrations. By preserving the roof's integrity, HFSM protects solar investment, delivers long-lasting performance, and provides peace of mind.

## H.F.S.M. FEATURES

No holes in external roofing layer

Install direct to deck or into truss

Up to 6-foot spans

Dual rail attachment reinforces rails and splices

Maintains roof integrity for lifetime leak-free function