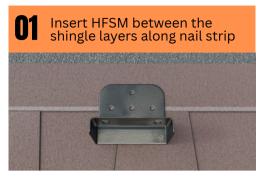

### HIDDEN-FASTENER SOLAR MOUNT

61/8

\*This is a summary of the installation steps. For full details, refer to Martin Solar's Hidden Fastener Solar Mount Field Guide.\*

| SPECIFICATIONS              | HFSM VALUE                                     |
|-----------------------------|------------------------------------------------|
| Finish                      | Black Powder Coat                              |
| Material                    | 5052 Aluminum                                  |
| Roof Type                   | Sloped Roof: Asphalt Shingle, Composite Slate  |
| Installation<br>Application | Most Railed Systems                            |
| Mount Weight                | 0.6 LBS                                        |
| Service Temp                | -40° F to 185° F                               |
| Certifications              | UL 2703                                        |
| HFSM per Box                | 20                                             |
| Attachment<br>Loading       | Up = 420 LBS   Down = 420 LBS   Slope= 210 LBS |
| Country of<br>Origin        | United States of America                       |