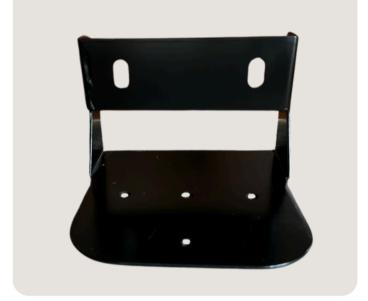

## H.F.S.M. FEATURES

No holes in external roofing layer

Install direct to deck or into truss

Up to 6-foot spans

Dual rail attachment reinforces rails and splices

Maintains roof integrity for lifetime leak-free function

### HIDDEN-FASTENER SOLAR MOUNT

61/8

\*This is a summary of the installation steps. For full details, refer to Martin Solar's Hidden Fastener Solar Mount Field Guide.\*

| SPECIFICATIONS              | HFSM VALUE                                     |
|-----------------------------|------------------------------------------------|
| Finish                      | Black Powder Coat                              |
| Material                    | 5052 Aluminum                                  |
| Roof Type                   | Sloped Roof: Asphalt Shingle, Composite Slate  |
| Installation<br>Application | Most Railed Systems                            |
| Mount Weight                | 0.6 LBS                                        |
| Service Temp                | -40° F to 185° F                               |
| Certifications              | UL 2703                                        |
| HFSM per Box                | 20                                             |
| Attachment<br>Loading       | Up = 420 LBS   Down = 420 LBS   Slope= 210 LBS |
| Country of<br>Origin        | United States of America                       |