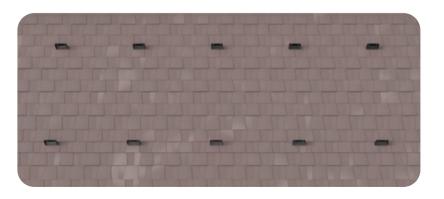

## H.F.S.M. OVERVIEW

HFSM is America's premier rooftop solar attachment for America's most common roof type: shingles. Designed by roofing experts and solar installers, the seamless design ensures a reliable, leak-free installation for life. The single-piece unit installs beneath the shingle courses, anchoring at the existing nail strip without creating exposed penetrations. By preserving the roof's integrity, HFSM protects solar investment, delivers long-lasting performance, and provides peace of mind.

## H.F.S.M. FEATURES

No holes in external roofing layer

Install direct to deck or into truss

Up to 6-foot spans

Dual rail attachment reinforces rails and splices

Maintains roof integrity for lifetime leak-free function